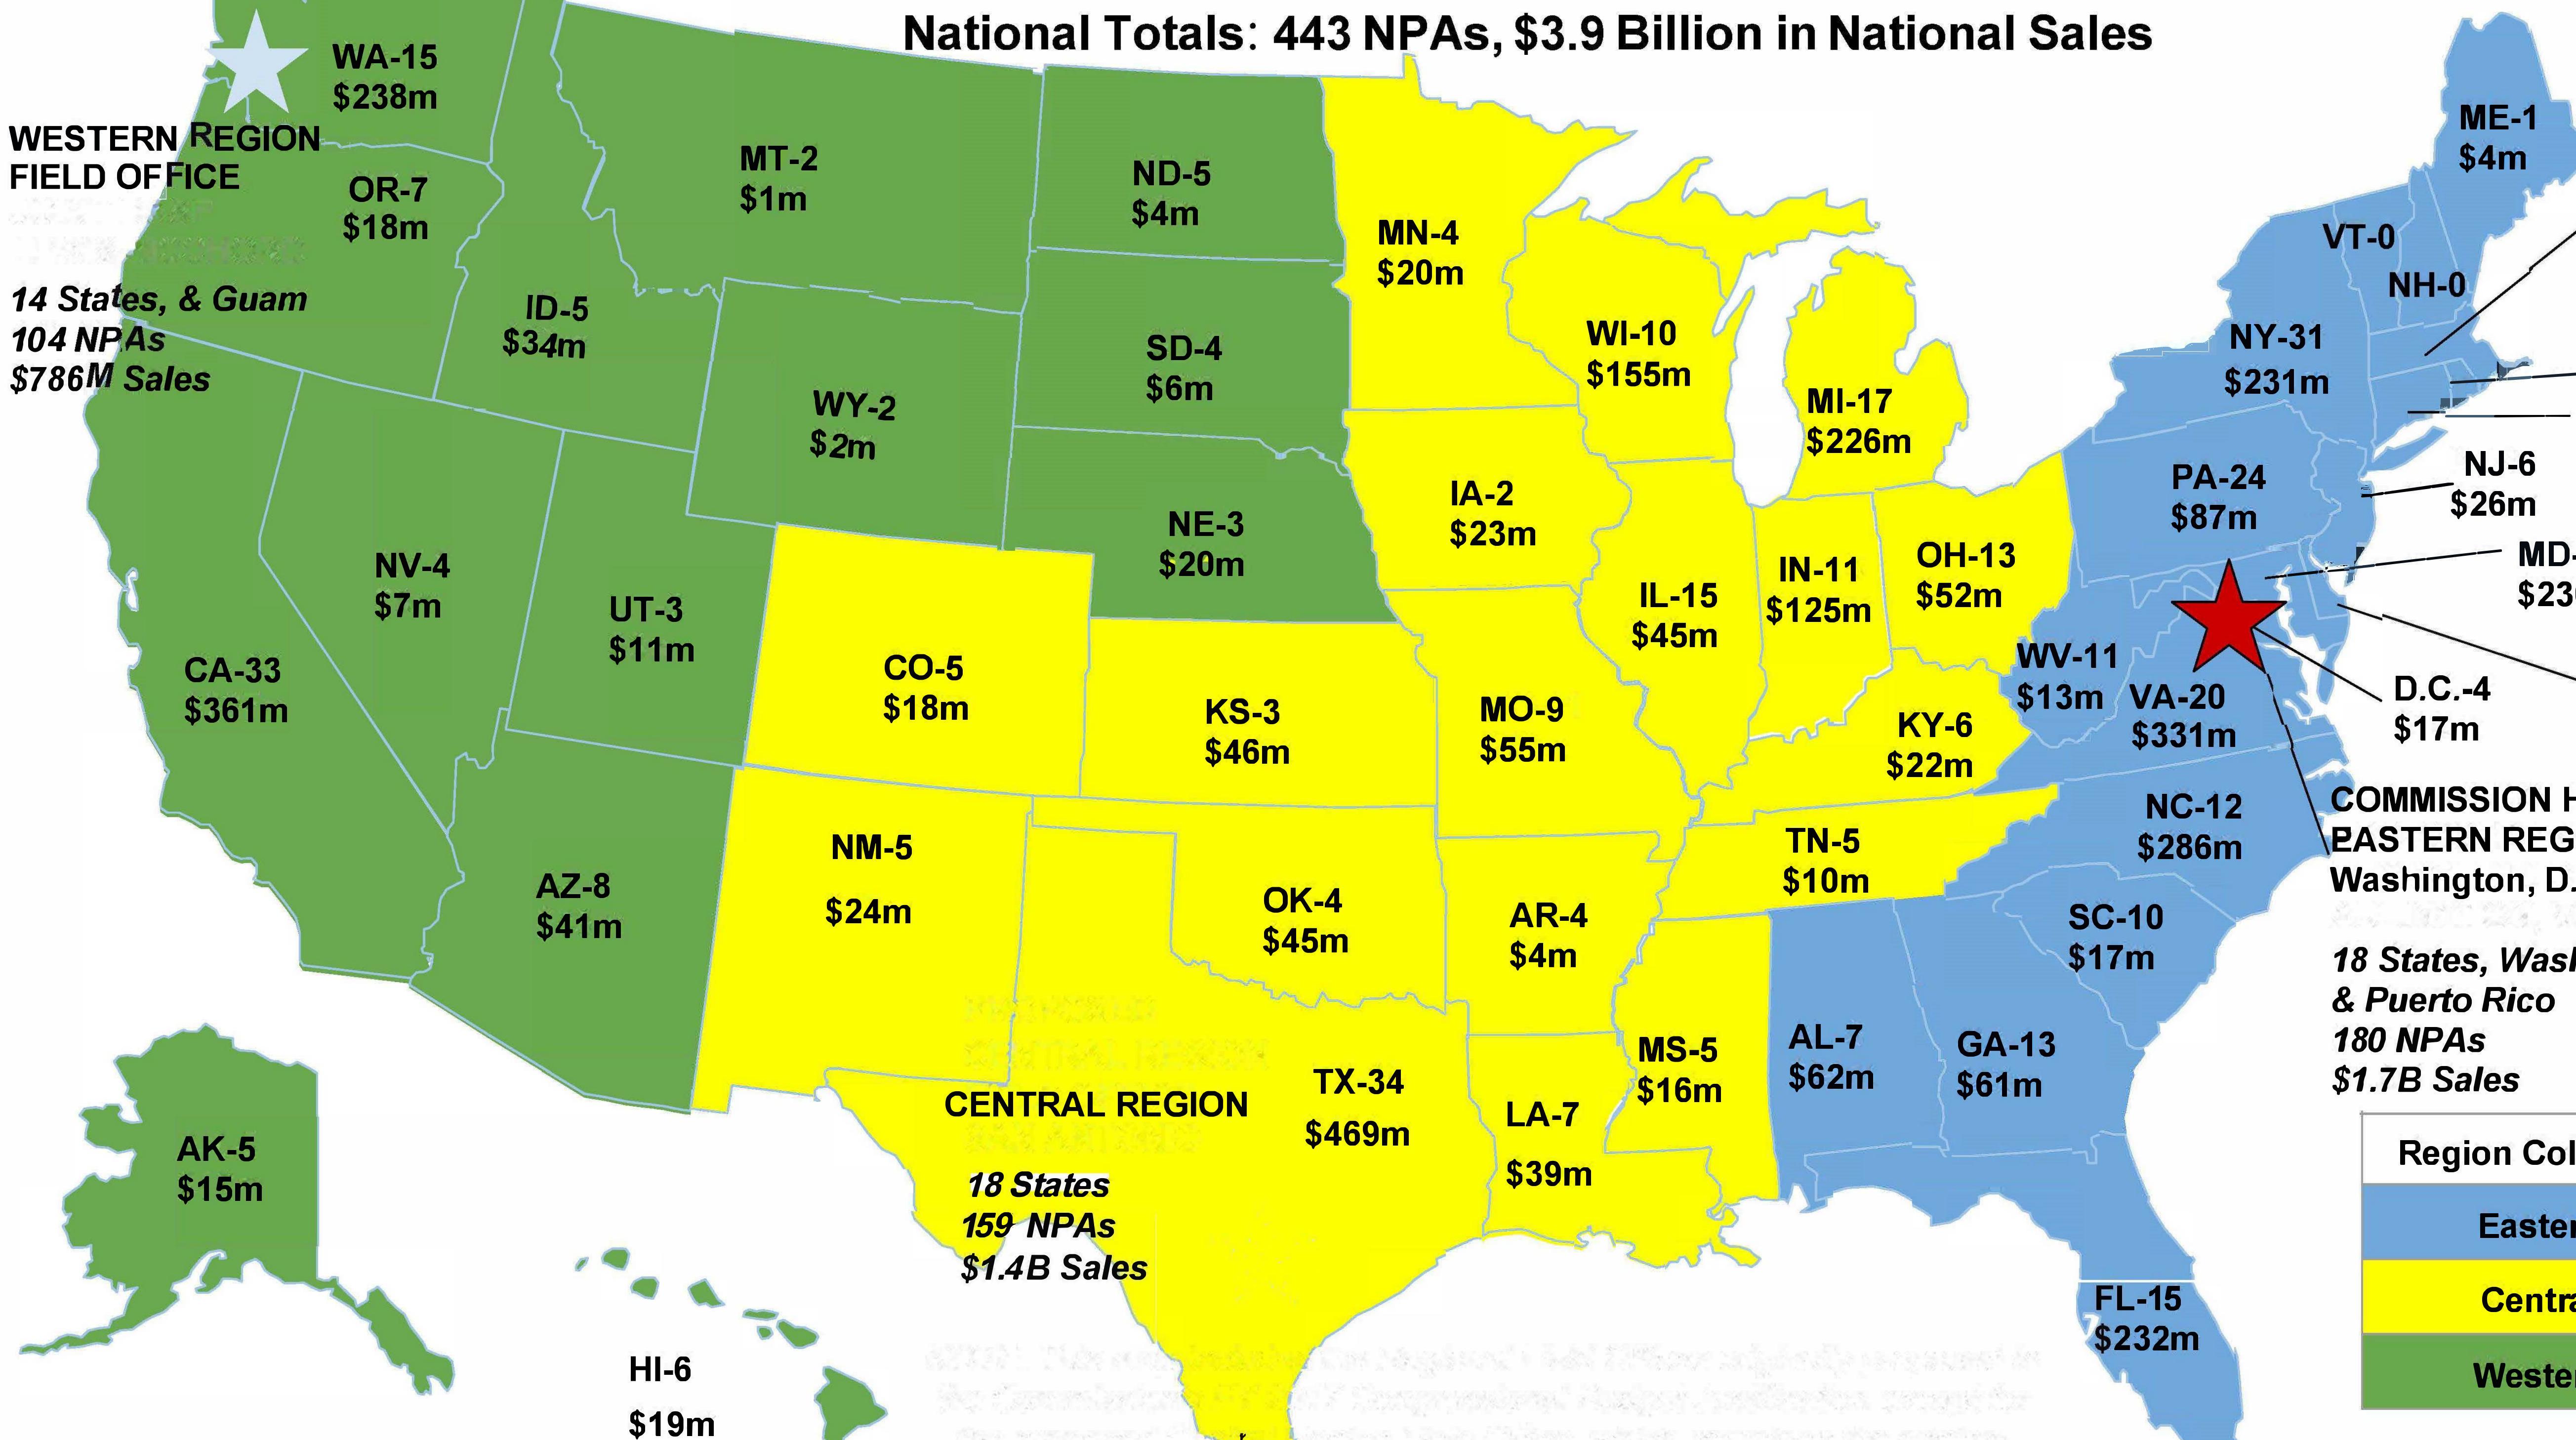

## U.S. AbilityOne Commission

MA-7

\$25m

Number of Nonprofit Agencies (NPAs), and AbilityOne Sales by State and Region Based on FY 2022 Data

**RI-2** \$3m CT-3 \$73m **MD-11** \$230m DE-2 \$6m COMMISSION HQ & PASTERN REGION, Washington, D.C. 18 States, Washington, D.C., Region Color Key Eastern Central Western

Map Legend. **State Name** # NPAs in State Total AbilityOne Sales

Guam-2 \$9m

NOTE: This map includes the regions originally described in the Commission's FY 2017 Congressional Budget Justification. Sales figures do not necessarily reflect actual in-state sales because they are based on HQ locations of NPAs which may have out-of-state sales. Sales figures are rounded.

Puerto Rico-1 \$.3m